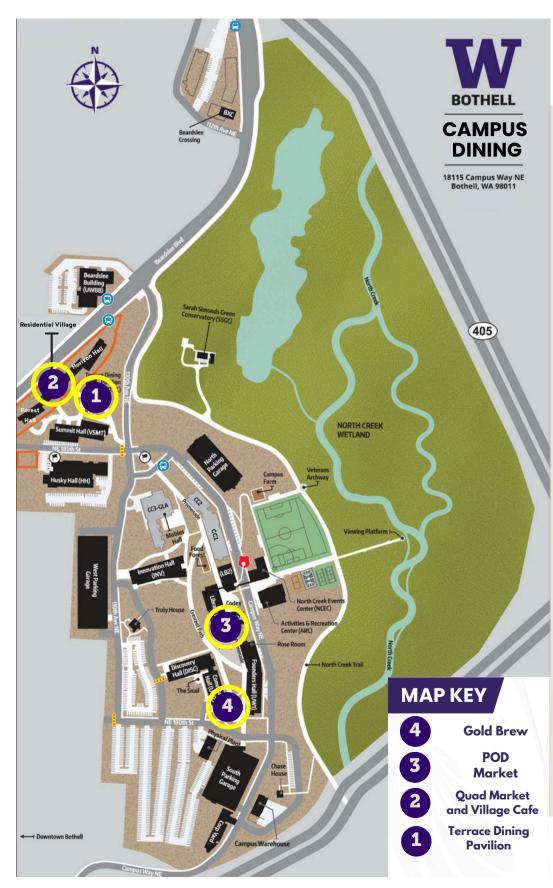

# CAMPUS DINING MAP

## **TERRACE DINING PAVILION**

# **QUAD MARKET & VILLAGE CAFE**

# **POD MARKET**

## **GOLD BREW**