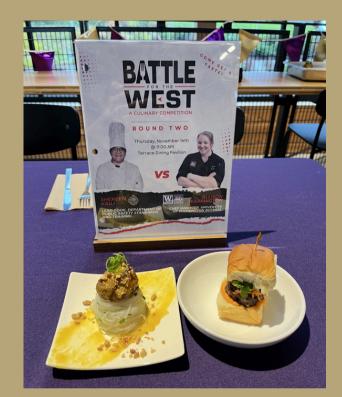

### **Battle of the Chefs**

#### **Dukin' It Out**

On Thursday 11/14, we held our annual regional Battle of the Chefs competition. Bothell Dining's Chef Allison and Chef Shereen from Oregon DPSST dueled it out with their signature meatball recipes. Based on popular vote, Chef Allison came out on top!