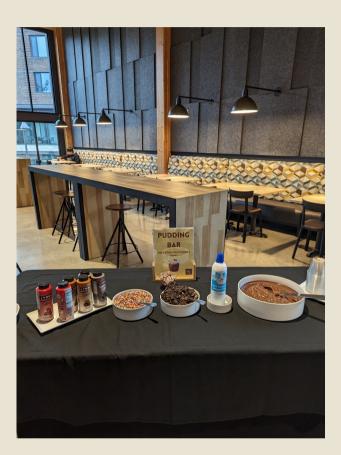

### **Pudding Bar**

Last week we held our Pudding Bar Surprise + Delight. The pudding was very popular. Let us know if we should do it again! Look out for another Surprise +Delight later this month!