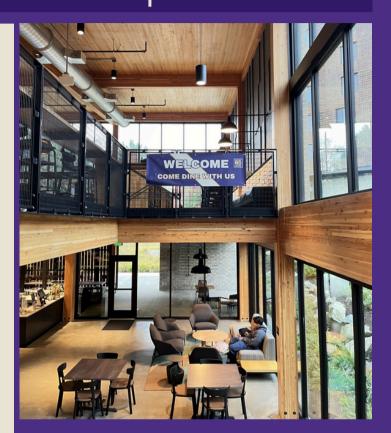

### Bothell Dining

With the opening of Village Cafe and several other exciting events - Bothell Dining is ecstatic to share a recap with you! Our team hopes you have enjoyed all of the events, activities, and promotions throughout the quarter thus far and we wish you well in this midterm season.

## LOCATION RECAP

We are thrilled to introduce a wider variety of options at the market bar. If you have suggestions on dishes you would like to see, please share via email, Instagram, or VOC.

Village Cafe is now open! Both cafe locations are now serving their holiday drinks such as Peppermint Mocha and Gingerbread Oatmilk Chai.