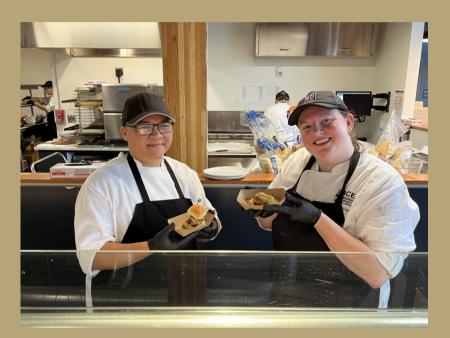

### **Battle of the Chefs**

#### **Dukin' It Out**

On Thursday 11/14, we held our annual regional Battle of the Chefs competition. Bothell Dining's Chef Allison and Chef Shereen from Oregon DPSST dueled it out with their signature meatball recipes. Based on popular vote, Chef Allison came out on top!