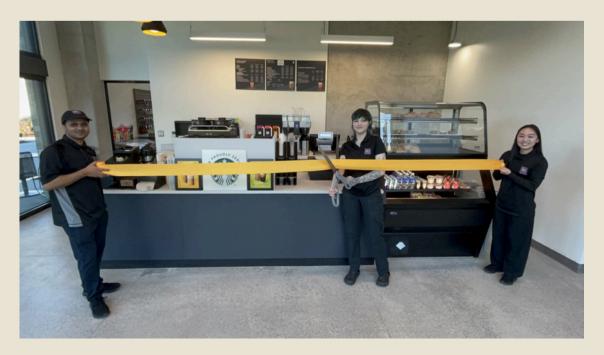

## LOCATION RECAP

We are thrilled to introduce a wider variety of options at the market bar. If you have suggestions on dishes you would like to see, please share via email, Instagram, or VOC.

Village Cafe is now open! Both cafe locations are now serving their holiday drinks such as Peppermint Mocha and Gingerbread Oatmilk Chai.

### **Grand Opening!**

Last Week we celebrated the Grand Opening of Village Cafe! Bothell Dining gave away complimentary t-shirts, swag, Starbucks samples, and several beverages including Celsius!