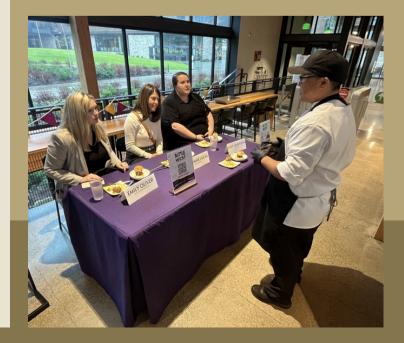

### **Battle of the Chefs**

#### **Dukin' It Out**

On Thursday 11/14, we held our annual regional Battle of the Chefs competition. Bothell Dining's Chef Allison and Chef Shereen from Oregon DPSST dueled it out with their signature meatball recipes. Based on popular vote, Chef Allison came out on top!