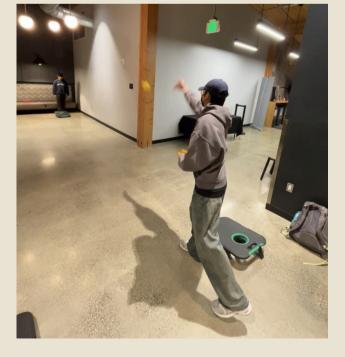

#### **Foodie Favorites**

On Wednesday, Bothell Dining held Foodie Favorites which was our event with a food truck inspired menu. Students enjoyed sampling various dishes such as Kimchi Fried Rice and Korean Pork Tacos. Students also had fun playing cornhole during the event!