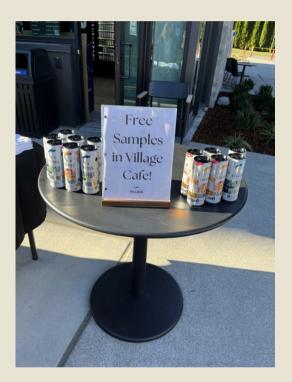

### **Grand Opening!**

Last Week we celebrated the Grand Opening of Village Cafe! Bothell Dining gave away complimentary t-shirts, swag, Starbucks samples, and several beverages including Celsius!